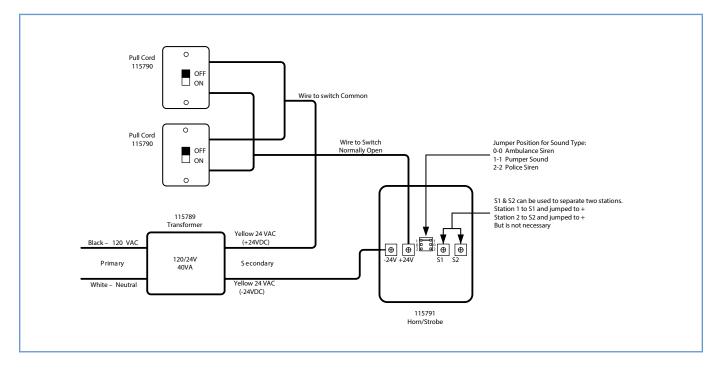

## **Typical Installation**

- Install Buzzer/Strobe, Pullcord Station and Transformer according to the Function Table and Electrical Schematic shown below.
- Always test for proper operation before placing into service.

## **Electrical Schematic**

# Function Table - Transformer Function Table - Pullcord Station

| Color  | Function | Wire Col    |  |
|--------|----------|-------------|--|
| Black  | 120 VAC  | Yellow      |  |
| White  | Neutral  | Orange      |  |
| Yellow | + 24 VAC | Brown       |  |
| Yellow | - 24 VAC | Brown/White |  |

| Wire Color  | Function        |
|-------------|-----------------|
| Yellow      | Common 1        |
| Orange      | Normally Open 1 |
| Brown       | Common 2        |
| Brown/White | Normally Open 2 |