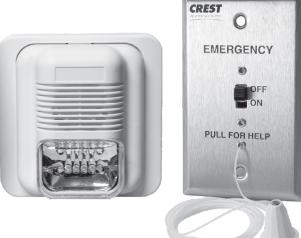

### **Call for Assistance Buzzer/Strobe Kit** P/N 115792

## **Call for Assistance Buzzer/Strobe Kit**

P/N 115792